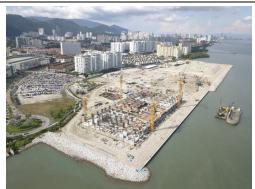

# A) Maritime Works & Consulting (Reclamation & Shore Protection Works)

4,500 Acres Reclamation at South of Penang Island for Penang South Reclamation. (Preliminary & Detailed Design

Client: Gamuda Berhad