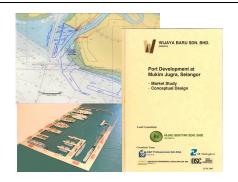

# A) Maritime Works & Consulting (Reclamation and Shore Protection Works (continued)

3,300 Acres Coastal Reclamation Works for Port Facilities in Selangor. (Market Study & Conceptual Design

Client: Wijaya Baru Sdn Bhd