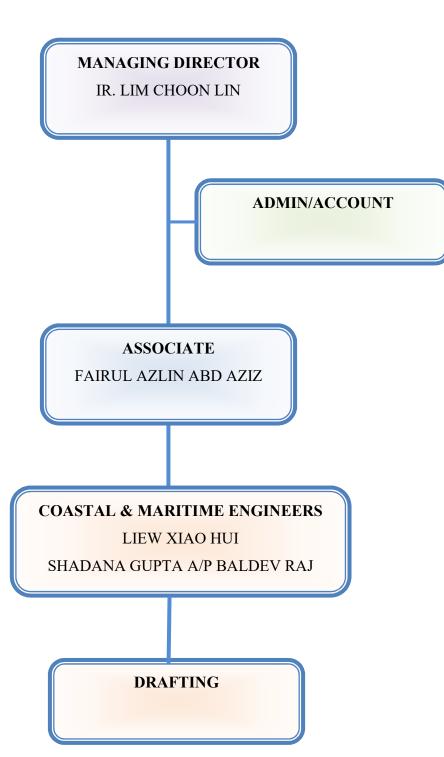

red on

G&P Professionals Sdn. Bhd.

for their contribution in

Sg. Damansara Flood Mitigation Project for

Wijaya Baru Sdn. Bhd.

X

Ir. Dr. Abdul Majid b. Dato' Abu Kassim President

given this 19th day of June 2010

The

Ir. Prem Kumar Honorary Secretary

# **Company Group Awards**





THE ASSOCIATION OF CONSULTING ENGINEERS MALAYSIA

## **Certificate of Appreciation**

This certificate is given to

G&P Professionals Sdn Bhd

for having submitted the project

Study on the Formation of Cooling Water Outfall Foam at Thermal Power Stations and Its Impact to the Marine Environment

for the

ACEM Engineering Awards Competition 2015

given this 19th day of August 2015

Ir. Prem Kumar President

Ir. Anuar Mohd Aris Honorary Secretary

Council Session 2015/2016

## **ORGANISATIONAL CHART**







# A) Maritime Works & Consulting (Reclamation & Shore Protection Works)



4,500 Acres Reclamation at South of Penang Island for Penang South Reclamation. (Preliminary & Detailed Design

Client: Gamuda Berhad



609 Acres Reclamation for Melaka Gateway Development at Pulau Melaka, Melaka (Detailed Design Stage)

Client: KAJ Development Sdn. Bhd.



407 Acres Reclamation at Along Butterworth Shoreline, Penang

Client: Rayston (Butterworth) Sdn. Bhd.



70 Acres Reclamation for Penang World City Development at Bayan Mutiara, Penang.

Client: Tropicana Ivory Sdn. Bhd.

# A) Maritime Works & Consulting (Reclamation and Shore Protection Works (continued)



3,300 Acres Coastal Reclamation Works for Port Facilities in Selangor. (Market Study & Conceptual Design

Client: Wijaya Baru Sdn Bhd