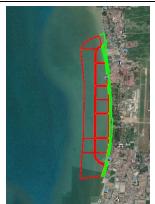

# A) Maritime Works & Consulting (Reclamation and Shore Protection Works (continued)

3,300 Acres Coastal Reclamation Works for Port Facilities in Selangor. (Market Study & Conceptual Design

Client: Wijaya Baru Sdn Bhd