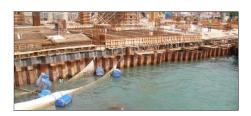

Proposed Jetty Upgrading Works at Lumut, Perak.

Rehabilitation of existing jetty, new jetty extension, breasting and mooring dolphins, slope strengthening works to cater for deepening of berthing area for 32,000DWT semi-submersible heavy transport/product carriers.

Client: Pembinaan DPT Sdn. Bhd. / IMPSA (M) Sdn. Bhd.