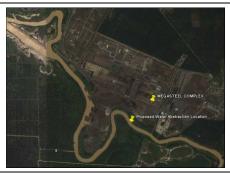

Client: Department of Irrigation and Drainage, Malaysia.

Specialist input for "River Transportation Assessment" for "Sungai Langat Water Abstraction Studies for Megasteel Sdn Bhd", through ASPEC/Jurutera Perunding Zaaba Sdn Bhd.