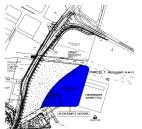

# A) Maritime Works & Consulting (Reclamation & Shore Protection Works)

4,500 Acres Reclamation at South of Penang Island for Penang South Reclamation. (Preliminary & Detailed Design

Client: Gamuda Berhad