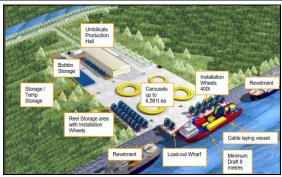

Client: Benua Mahsuri Sdn. Bhd.

Loadout Wharf for Umbilicals Loadout Facility. (Feasibility study on geotechnical, reclamation & loadout wharf for loadout facility site options in Peninsular of Malaysia)