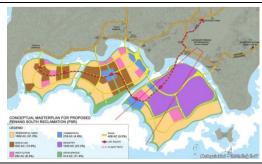

# A) Maritime Works & Consulting (Reclamation & Shore Protection Works)

4,500 Acres Reclamation at South of Penang Island for Penang South Reclamation. (Preliminary & Detailed Design

Client: Gamuda Berhad