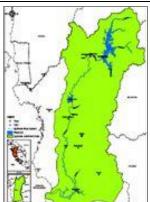

# A) Maritime Works & Consulting (Reclamation & Shore Protection Works)

4,500 Acres Reclamation at South of Penang Island for Penang South Reclamation. (Preliminary & Detailed Design

Client: Gamuda Berhad