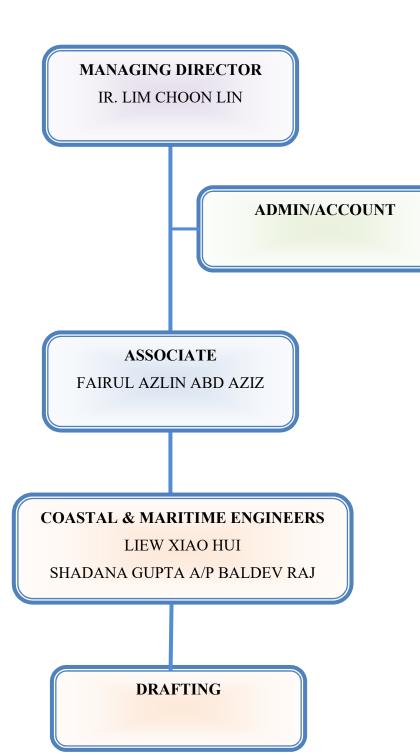

erred on

G&P Professionals Sdn. Bhd.

for their contribution in

Sg. Damansara Flood Mitigation Project for

Wijaya Baru Sdn. Bhd.

X

Ir. Dr. Abdul Majid b. Dato' Abu Kassim President

given this 19th day of June 2010

#

Ir. Prem Kumar Honorary Secretary

# **Company Group Awards**





THE ASSOCIATION OF CONSULTING ENGINEERS MALAYSIA

## **Certificate of Appreciation**

This certificate is given to

G&P Professionals Sdn Bhd

for having submitted the project

Study on the Formation of Cooling Water Outfall Foam at Thermal Power Stations and Its Impact to the Marine Environment

for the

ACEM Engineering Awards Competition 2015

given this 19th day of August 2015

Ir. Prest Kumar President

Ir. Anuar Mohd Aris Honorary Secretary

Council Session 2015/2016

# **ORGANISATIONAL CHART**





# NA BERSATU

# A) Maritime Works & Consulting (Reclamation & Shore Protection Works)



4,500 Acres Reclamation at South of Penang Island for Penang South Reclamation. (Preliminary & Detailed Design

Client: Gamuda Berhad



609 Acres Reclamation for Melaka Gateway Development at Pulau Melaka, Melaka (Detailed Design Stage)

Client: KAJ Development Sdn. Bhd.



407 Acres Reclamation at Along Butterworth Shoreline, Penang

Client: Rayston (Butterworth) Sdn. Bhd.



70 Acres Reclamation for Penang World City Development at Bayan Mutiara, Penang.

Client: Tropicana Ivory Sdn. Bhd.

# A) Maritime Works & Consulting (Reclamation and Shore Protection Works (continued)



3,300 Acres Coastal Reclamation Works for Port Facilities in Selangor. (Market Study & Conceptual Design

Client: Wijaya Ba