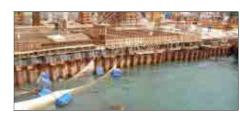

Proposed Jetty Upgrading Works at Lumut, Perak.

Rehabilitation of existing jetty, new jetty extension, breasting and mooring dolphins, slope strengthening works to cater for deepening of berthing area for 32,000DWT semi-submersible heavy transport/product carriers.

Client: Pembinaan DPT Sdn. Bhd. / IMPSA (M) Sdn. Bhd.