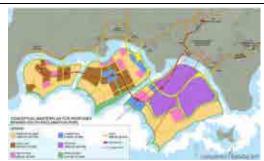

# A) Maritime Works & Consulting (Reclamation & Shore Protection Works)

4,500 Acres Reclamation at South of Penang Island for Penang South Reclamation. (Preliminary & Detailed Design

Client: Gamuda Berhad