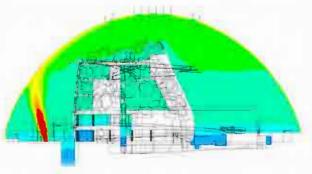

### **CFD** Application

Surface pressure contours on building & terrain due to wind loading

RED = High pressure BLUE = Low pressure

Particle trajectory from exhaust plume fans indicating entrainment of contaminant into building roof area and air intakes due to wind gust